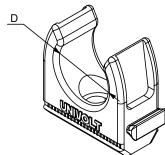

## Further technical details

| Details    |  |  |  |
|------------|--|--|--|
| True       |  |  |  |
| True       |  |  |  |
| 1          |  |  |  |
| Screw hole |  |  |  |
| False      |  |  |  |
| PVC-U      |  |  |  |
|            |  |  |  |